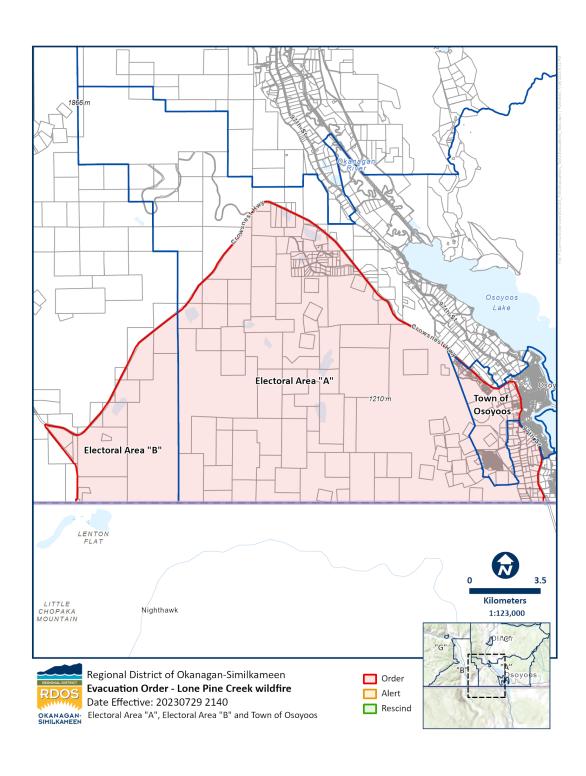

#### **EVACUATION ORDER** – July 29, 2023, 19:30 (7:30 pm)

Lone Pine Creek Wildfire

Pursuant to Section 13 (1) of the BC Emergency Program Act an **Evacuation Order** has been issued by Regional District of Okanagan-Similkameen and Town of Osoyoos to protect the health, safety or welfare of a person or to limit damage to property due to the threat of a wildfire.

Members of the RCMP and other agencies under the direction of RCMP will be expediting this action.

The **Evacuation Order** is in effect for the following areas:

• The Orders covers the area north of the Canada/U.S. border to the intersection of Hwy #97 and Hwy #3, west and north along Hwy #3

#### **Schedule 2 - Evacuation Order Map**