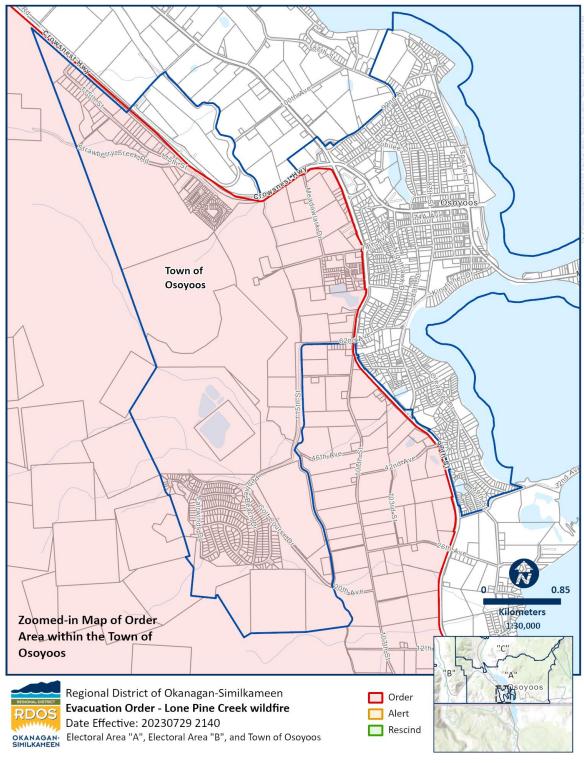

D DISTRICT LOT B, DISTRICT LOT 1044S, SIMILKAMEEN DIV OF YALE LAND DISTRICT, LEASE 3972 FOR GRAZING PURPOSES

LOT B, PLAN KAP73248, DISTRICT LOT 2450S, SIMILKAMEEN DIV OF YALE LAND DISTRICT LOT B, PLAN KAP73911, DISTRICT LOT 2450S, SIMILKAMEEN DIV OF YALE LAND DISTRICT LOT B, PLAN KAP77449, DISTRICT LOT 2450S, SIMILKAMEEN DIV OF YALE LAND DISTRICT LOT B, PLAN KAP85587, DISTRICT LOT 2450S, SIMILKAMEEN DIV OF YALE LAND DISTRICT PLAN EPP121282, DISTRICT LOT 2450S, SIMILKAMEEN DIV OF YALE LAND DISTRICT, DEDICATED PARK PLAN KAP8838C, DISTRICT LOT 2450S, SIMILKAMEEN DIV OF YALE LAND DISTRICT PLAN KAP942H, DISTRICT LOT 171, SIMILKAMEEN DIV OF YALE LAND DISTRICT

#### YOU MUST LEAVE THE AREA IMMEDIATELY

# REGIONAL DISTRICT RDOS OKANAGANSIMILKAMEEN

#### **Schedule 2 - Evacuation Order Map**









#### WHAT YOU SHOULD DO:

- You must leave the area immediately.
- Follow directions of emergency responders and travel designated or safest route available.
- Register online at ess.gov.bc.ca
- Go to the Oliver Community Centre Meeting Room 2, Located at 6359 Park Drive, Oliver BC if you require immediate assistance
  - Due to a shortage of commercial/hotel accommodation, consider making arrangements to stay with family or friends if possible.
  - Take pets with you if you can.
  - For ESS Support by phone, call 250-486-1890
- If you need transportation assistance, call RDOS EOC: 250-490-4225
- Gather your family; if you have room, take a neighbor or someone needing transportation.
  - Do not use more vehicles than you have to.
- Do not turn off your natural gas. FortisBC will turn of